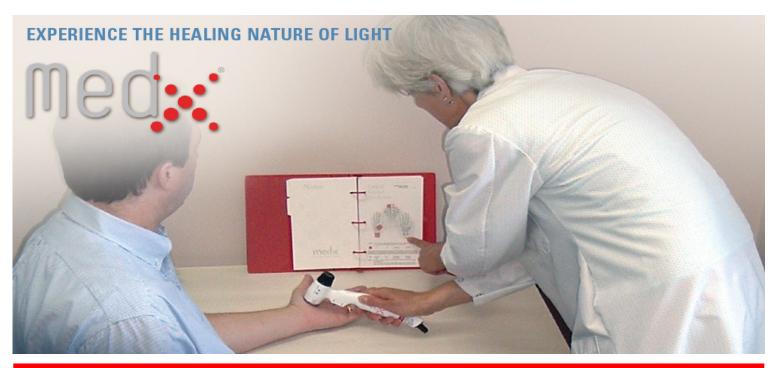

# MEDX PHOTOTHERAPY 200mW PORTABLE LASER

MedX® Phototherapy is a proven and highly effective treatment which increases local microcirculation: accelerates tissue repair, reduces pain, decreases inflammation/ edema, and enhances immune response and angiogenesis.

The MedX low level laser delivers all the power of the corded device with the added flexibility of remote treatment while on the go. Automatic, timed cycles with audible feedback of energy delivered make treatments simple and reliable. The unit is ergonomically designed and is focused for deeper tissue penetration. Three laser diode cluster configuration treats larger areas than a single diode laser. The MedX portable laser has three infra red GaAlAs laser diodes, plus a visible guide LED. The unit is lightweight with a built in