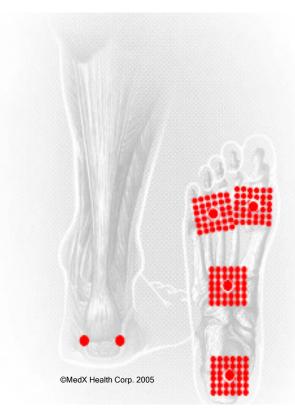

The MedX Treatment Manual illustrates comprehensive protocols for a wide variety of common conditions, enabling the clinician to effectively treat patients to accelerate healing and reduce pain for improved outcomes.

#### **MedX Treatment Manual**

Highly effective and efficient protocols illustrate how to deliver SLD and laser treatments for over 65 conditions.