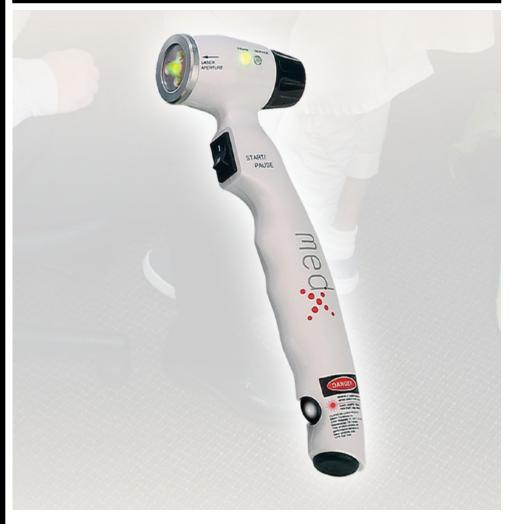

The MedX low level laser delivers all the power of the corded device with the added flexibility of remote treatment while on the go. Automatic, timed cycles with audible feedback of energy delivered make treatments simple and reliable. The unit is ergonomically designed and is focused for deeper tissue penetration. Three laser diode cluster configuration treats larger areas than a single diode laser. The MedX portable laser has three infra red GaAlAs laser diodes, plus a visible guide LED. The unit is lightweight with a built in rechargeable NiMH nickel metal hydride battery.

#### Hand-held low-level laser:

The MedX laser provides a total of 200mW of power with three GaAlAs laser diodes and a visible guide LED. Class IIIb laser.